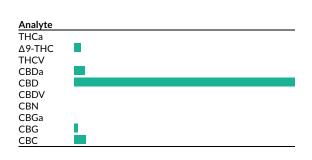

#### 1 Serving = 1 ML, 0.92g 60 servings/container

16.619mg of Total THC per container

579.502mg of Total CBD per container

| Analyte | LOQ   | Mass                                                     | Mass                         |   |
|---------|-------|----------------------------------------------------------|------------------------------|---|
|         | mg/g  | mg/g                                                     | mg/unit                      |   |
| THCa    | 0.100 | <loq< th=""><th><loq< th=""><th></th></loq<></th></loq<> | <loq< th=""><th></th></loq<> |   |
| Δ9-THC  | 0.100 | 0.300                                                    | 0.276                        |   |
| THCV    | 0.100 | <loq< th=""><th><loq< th=""><th></th></loq<></th></loq<> | <loq< th=""><th></th></loq<> |   |
| CBDa    | 0.100 | 0.460                                                    | 0.423                        |   |
| CBD     | 0.100 | 10.090                                                   | 9.283                        |   |
| CBDV    | 0.100 | <loq< th=""><th><loq< th=""><th></th></loq<></th></loq<> | <loq< th=""><th></th></loq<> |   |
| CBN     | 0.100 | <loq< th=""><th><loq< th=""><th></th></loq<></th></loq<> | <loq< th=""><th></th></loq<> |   |
| CBGa    | 0.100 | <loq< th=""><th><loq< th=""><th></th></loq<></th></loq<> | <loq< th=""><th></th></loq<> |   |
| CBG     | 0.100 | 0.190                                                    | 0.175                        | 1 |
| CBC     | 0.100 | 0.520                                                    | 0.478                        |   |