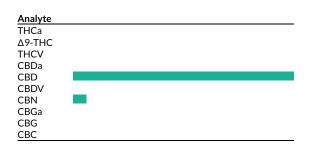

## 16.155 mg/serving

Total CBD\*\* (Calculated Decarboxylated Potential) 1 Serving = 1 ML, 0.92g 60 servings/container

<100

969.546mg of Total CBD per container

| 707.5 Tonigor Total CBB per container |       |                                                          |                              |  |  |  |
|---------------------------------------|-------|----------------------------------------------------------|------------------------------|--|--|--|
| Analyte                               | LOQ   | Mass                                                     | Mass                         |  |  |  |
|                                       | mg/g  | mg/g                                                     | mg/unit                      |  |  |  |
| THCa                                  | 0.100 | <loq< td=""><td><loq< td=""><td></td></loq<></td></loq<> | <loq< td=""><td></td></loq<> |  |  |  |
| Δ9-THC                                | 0.100 | <loq< td=""><td><loq< td=""><td></td></loq<></td></loq<> | <loq< td=""><td></td></loq<> |  |  |  |
| THCV                                  | 0.100 | <loq< td=""><td><loq< td=""><td></td></loq<></td></loq<> | <loq< td=""><td></td></loq<> |  |  |  |
| CBDa                                  | 0.100 | <loq< td=""><td><loq< td=""><td></td></loq<></td></loq<> | <loq< td=""><td></td></loq<> |  |  |  |
| CBD                                   | 0.100 | 17.560                                                   | 16.155                       |  |  |  |
| CBDV                                  | 0.100 | <loq< td=""><td><loq< td=""><td></td></loq<></td></loq<> | <loq< td=""><td></td></loq<> |  |  |  |
| CBN                                   | 0.100 | 1.040                                                    | 0.957                        |  |  |  |
| CBGa                                  | 0.100 | <loq< td=""><td><loq< td=""><td></td></loq<></td></loq<> | <loq< td=""><td></td></loq<> |  |  |  |
| CBG                                   | 0.100 | <loq< td=""><td><loq< td=""><td></td></loq<></td></loq<> | <loq< td=""><td></td></loq<> |  |  |  |
| CBC                                   | 0.100 | <loq< td=""><td><loq< td=""><td></td></loq<></td></loq<> | <loq< td=""><td></td></loq<> |  |  |  |
| Total                                 |       | 18.600                                                   | 17.112                       |  |  |  |